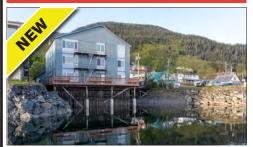

#### 2843 TONGASS AVENUE #4

This 2 bedroom, 1 bath Mariner Condominium #4 has an amazing water view and an open floor plan. 1,058 sf of living area with well designed kitchen. Living room and dining room have large windows looking directly at the Bar Harbor ocean view. Entryway with coat closet and bench. Conveniently located for shopping and employment. The interior has been well maintained and has good natural light. Ceiling fans installed to keep you cool in the summer. Additional storage and onsite laundry room. Lots of character and charm. Make an appointment to see this waterfront condominium today. Easy to show. \$325,000