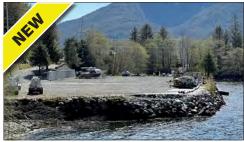

#### **5619-5639 NORTH TONGASS**

Rare large tract of Ketchikan patented tidelands property with infinite possibilities. West facing property with excellent sunlight throughout the day and phenomenal sunsets at night. This property would lend itself to the development of high-end condominiums with the possibility of boat moorage for discerning buyers searching for sunset views and a place to moor their yacht. Property could as easily be developed into a commercial fishing lodge with room to moor boats right in front of the property. Additional tide land lease is available through Alaska DNR. With over 500 lineal feet of beach frontage there is no other property in this market that offers this kind of potential. \$3,500,000