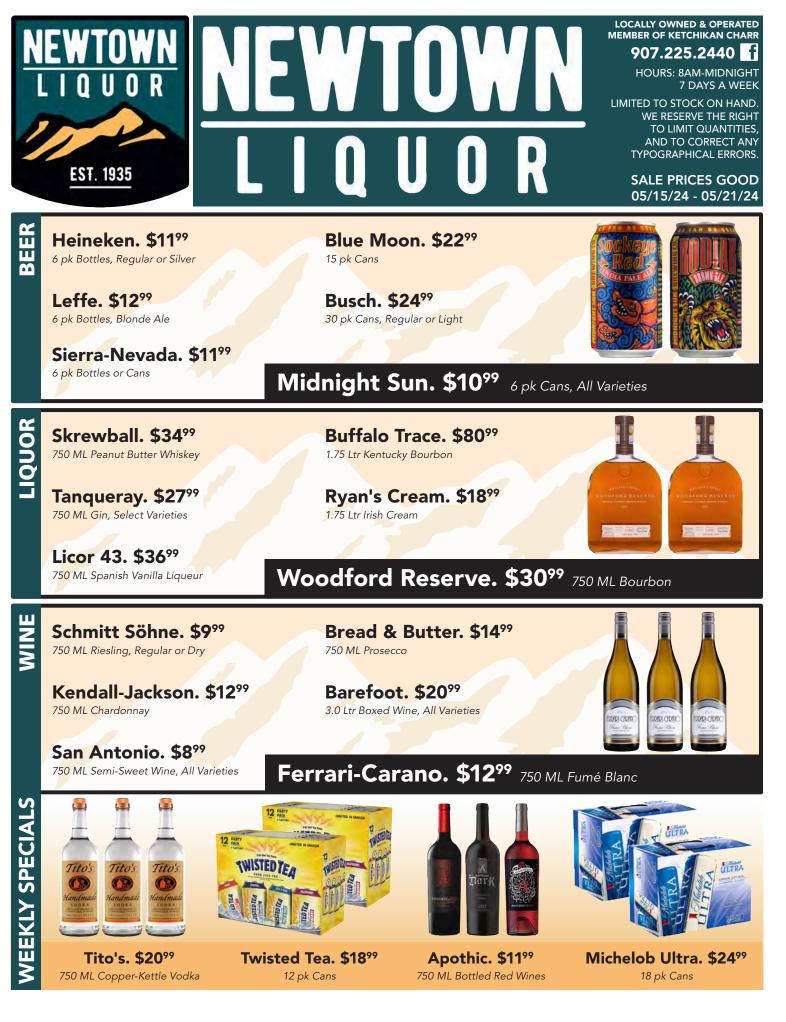

### BEER

Corona & Pacifico 12PK Bottles or Cans \$20.99 Modelo 12PK Bottles or Cans • Especial \$20.99 Sierra Nevada 12PK Bottles \$22.99 Arizona 12PK \$18.99 Elysian 6PK \$13.49

 10 Barrel брк Cans · Select Varieties
 \$10.99

 2 Town Ciders брк Cans
 \$13.49

 49th State 4рк Cans · Tiger's Blood
 \$14.99

Busch 30PK Cans - Regular & Light \$22.99

Truly & White Claw 30PK Cans \$19.99

### LIQUOR

Black Velvet & MacNaughton's 1.75LTR Whiskey \$25.99 Camarena 750ML Tequila • Silver, Reposado \$23.99 Anchorage Distillery 750ML Gin \$30.99 Bulleit 750ML Bourbon \$27.49 Tullamore Dew 750ML Irish Whiskey \$22.99 Kahlua 750ML Regular or Salted Caramel \$23.99 Woodford Reserve 750ML Bourbon \$35.99 Bumbu 750ML Rum • Regular or Creme \$35.99

### WINE

Stella Rosa 750ML Select Varieties \$12.49 Cambria 750ML Pinot Noir \$19.99 La Crema 750ML Pinot Gris \$14.99 Liquid Light 750ML Sauvignon Blanc \$14.99 Apothic 750ML Red Blend \$9.99

**READY - TO - DRINK** 

Denali Spirits 4PK Canned Cocktails \$15.49 High Noon 8PK Cans · Tequila Seltzer Variety Pack \$21.99

90 SIGNAL ROAD <> 907-247-6004

CHAIR YOGA, Tuesday's @ 10:30am at the Ketchikan Public Library. Participants will practice restorative breathing, relaxing stretches and easy movements that will help improve your mind and body. (c)